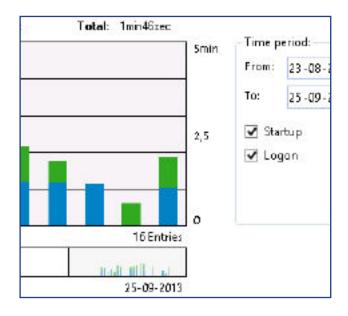

## Startup and Logon Time

Definition of the time passed from turn on until logon. And from logon until the computer is ready to use